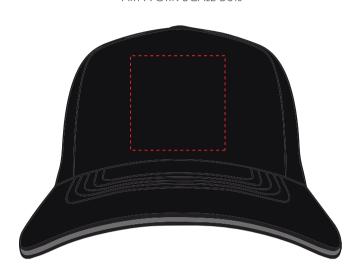

## PRODUCT INFO: DUE TO THE NATURE OF THE PRODUCT THE PRINT POSITION MAY VARY BY 2 - 3 MM

#### **Madiera Thread Colour**

- Colour 1
- Colour 1
- Colour 1
- Colour 1

The dashed line is to demonstrate print area and will not appear on your printed item

# ARTWORK SCALE 50%

ARTWORK SCALE 100%

Max print area 50mm x 50mm

Product Image for visualisation - colours may vary